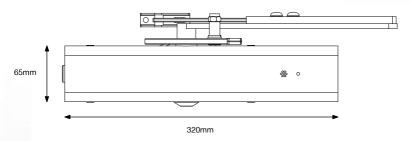

#### **Product Dimensions**

• Height: 105 mm (with arm width 105mm)

Length: 320 mmDepth: 90 mmWeight: 2.9kg